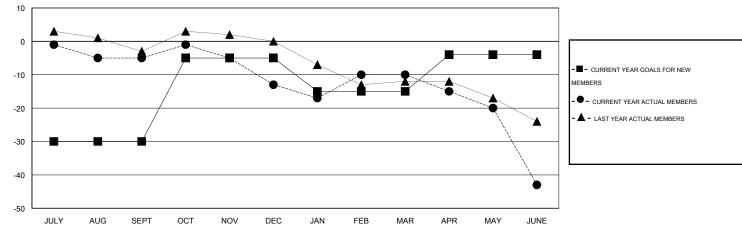

#### GOALS AND ACTUAL MEMBERS CUMULATIVE

| DROPPED CLUBS: 0  DROPPED MEMBERS |     | 20 CLUBS OF 36 ADDED 1 OR MORE NEW MEMBERS | GENDER DISTRIBUT  MALE  FEMALE | FION<br>656 (77.73%)<br>188 (22.27%) |     |
|-----------------------------------|-----|--------------------------------------------|--------------------------------|--------------------------------------|-----|
| DECEASED                          | 19  | CLICK HERE FOR HEALTH                      | FAMILY UNIT MEMBERS            |                                      | 120 |
| CLUB CANCELLED                    | 0   | ASSESSMENT DATA                            |                                |                                      | 60  |
| OTHER                             | 81  |                                            | HEAD OF HOUSEHOLD              |                                      |     |
| TOTAL                             | 100 |                                            | NON-HEAD OF HOUSEHOLD          | 60                                   |     |